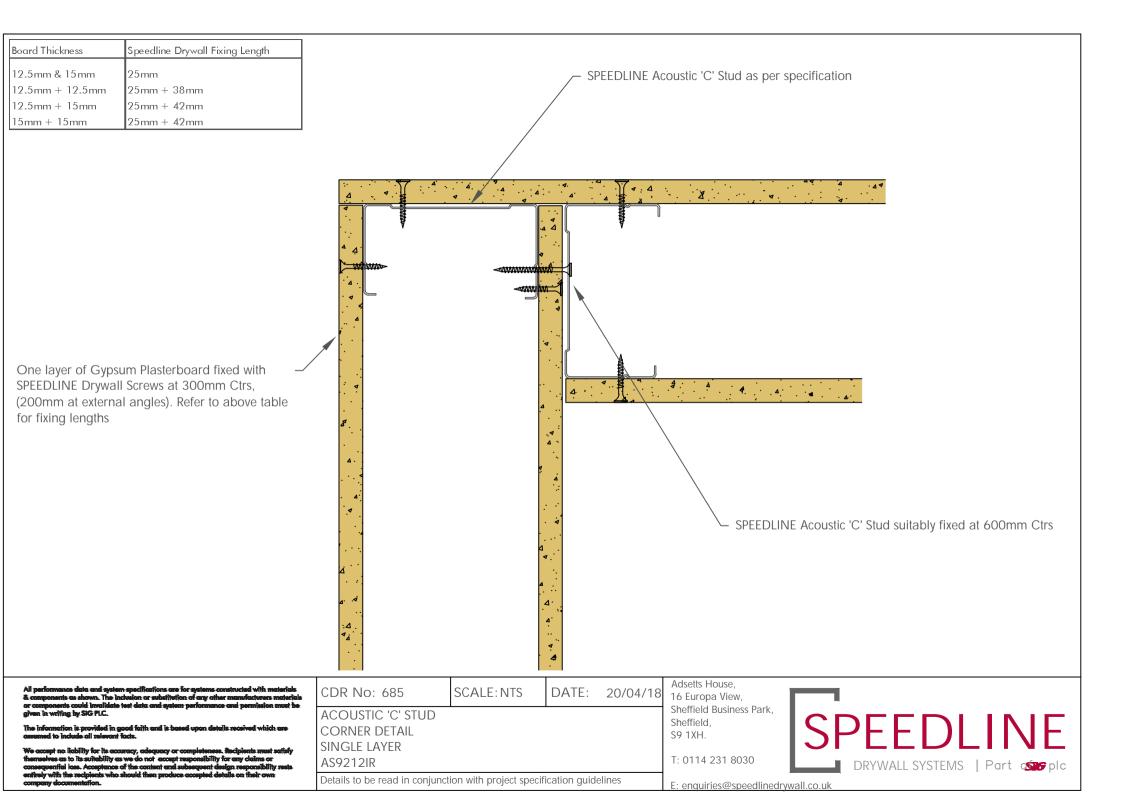

| All performance data and system specifications are for systems constructed with materials<br>& components as shown. The inclusion or subsitivition of any other manufacturers materials<br>or components could invalidate test data and system performance and permission must be | CDR No: 693                                                             | SCALE: NTS | DATE: |  | Adsetts House,<br>16 Europa View,      |                                 |
|-----------------------------------------------------------------------------------------------------------------------------------------------------------------------------------------------------------------------------------------------------------------------------------|-------------------------------------------------------------------------|------------|-------|--|----------------------------------------|---------------------------------|
|                                                                                                                                                                                                                                                                                   | ACOUSTIC 'C' STUD                                                       |            |       |  | Sheffield Business Park,<br>Sheffield, |                                 |
| construct to include on televorit socie.                                                                                                                                                                                                                                          |                                                                         |            |       |  | S9 1XH.                                | ISPFFDI INF                     |
| themselves as to its suitability as we do not accept responsibility for any claims or<br>consequential loss. Acceptance of the content and subsequent design responsibility resis                                                                                                 | SINGLE LAYER<br>AS9212IR                                                |            |       |  | T: 0114 231 8030                       | DRYWALL SYSTEMS   Part corr pic |
| entitely with the recipients who should then produce accepted details on their own<br>company documentation.                                                                                                                                                                      | Details to be read in conjunction with project specification guidelines |            |       |  | E: enquiries@speedlinedry              | vall.co.uk                      |