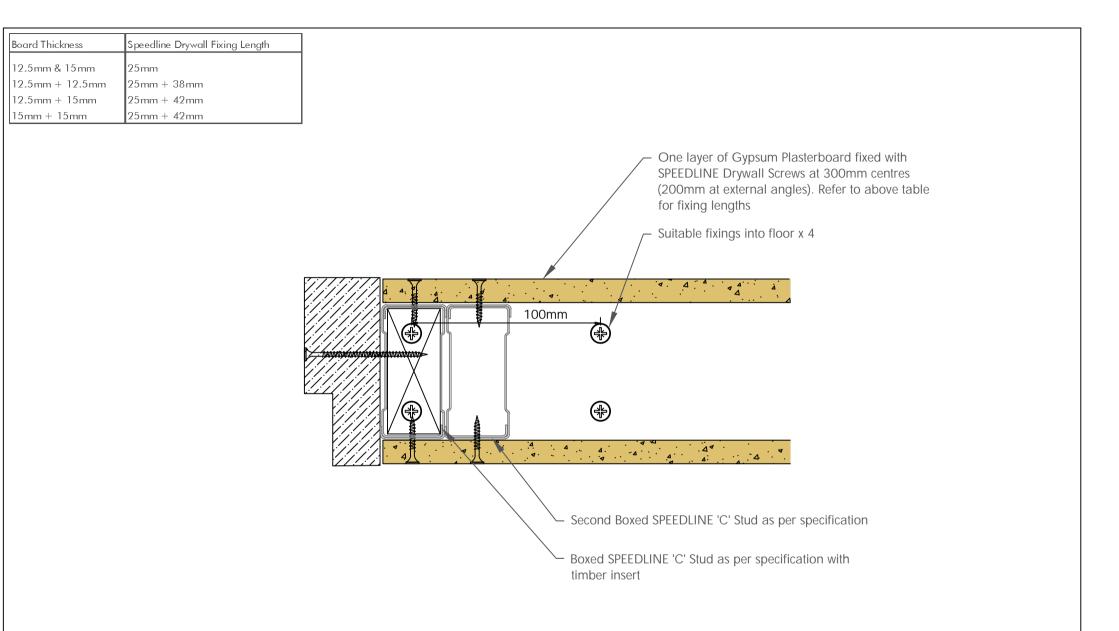

To be read in conjunction with door manufacturers details & informantion

| All performance data and system specifications are for systems constructed with materials<br>& components as shown. The inclusion or substitution of any other manufacturers materials<br>or components could invalidate test data and system performance and permission must be | CDR No: 689                                                             | SCALE: NTS | DATE: | 20/04/18 | TO Europa view,                           |            |  |
|----------------------------------------------------------------------------------------------------------------------------------------------------------------------------------------------------------------------------------------------------------------------------------|-------------------------------------------------------------------------|------------|-------|----------|-------------------------------------------|------------|--|
| given in writing by SIG PLC.                                                                                                                                                                                                                                                     | ACOUSTIC 'C' STUD                                                       |            |       |          | Sheffield Business Park,                  |            |  |
| The information is provided in good faith and is based upon details received which are<br>assumed to include all relevant facts.                                                                                                                                                 | DOOR UP TO 60 Kgs                                                       |            |       |          | Sheffield,<br>S9 1XH.                     |            |  |
| We accept no liability for its accuracy, adequacy or completeness. Recipients must satisfy                                                                                                                                                                                       | SINGLE LAYER                                                            |            |       |          |                                           |            |  |
| themselves as to its suitability as we do not accept responsibility for any claims or<br>consequential loss. Acceptance of the content and subsequent design responsibility rests                                                                                                | AS9212IR                                                                |            |       |          | T: 0114 231 8030 DRYWALL SYSTEMS   Part 🦛 |            |  |
| entirely with the recipients who should then produce accepted details on their own<br>company documentation.                                                                                                                                                                     | Details to be read in conjunction with project specification guidelines |            |       |          | E: enquiries@speedlinedry                 | vall.co.uk |  |

To be read in conjunction with door manufacturers details & informantion

| All performance data and system specifications are for systems constructed with materials<br>& components as shown. The inclusion or substitution of any other manufacturers materials<br>or components could invalidate test data and system performance and permission must be | CDR No: 691                                                             | SCALE: NTS | DATE: | 20/04/18 | to Lutopa view,                            |                              |
|----------------------------------------------------------------------------------------------------------------------------------------------------------------------------------------------------------------------------------------------------------------------------------|-------------------------------------------------------------------------|------------|-------|----------|--------------------------------------------|------------------------------|
| an in writing by SIG PLC. ACOUSTIC 'C' STUD                                                                                                                                                                                                                                      |                                                                         |            |       |          | Sheffield Business Park,<br>Sheffield,     |                              |
| The information is provided in good fails and is based upon details received which are<br>assumed to include all relevant facts.                                                                                                                                                 | DOOR UP TO 100 Kgs                                                      |            |       |          | S9 1XH.                                    |                              |
| We accept no liability for its accuracy, adequacy or completeness. Recipients must satisfy                                                                                                                                                                                       | SINGLE LAYER                                                            |            |       |          |                                            |                              |
| themselves as to its suitability as we do not accept responsibility for any claims or<br>consequential loss. Acceptance of the content and subsequent design responsibility rests                                                                                                | AS9212IR                                                                |            |       |          | T: 0114 231 8030 DRYWALL SYSTEMS   Part of | DRYWALL SYSTEMS   Part 🐲 plc |
| entirely with the recipients who should then produce accepted details on their own<br>company documentation.                                                                                                                                                                     | Details to be read in conjunction with project specification guidelines |            |       |          | E: enquiries@speedlinedry                  | wall.co.uk                   |