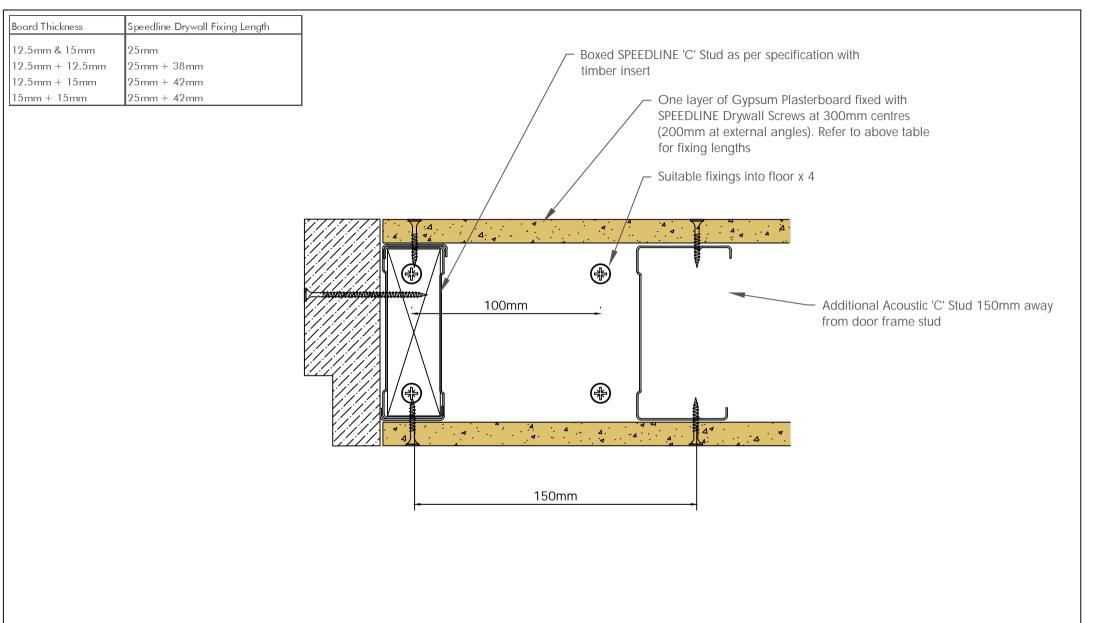

To be read in conjunction with door manufacturers details & informantion

| All performance data and system specifications are for systems constructed with materials<br>& components as shown. The inclusion or substitution of any other manufacturers materials<br>or components could invalidate test data and system performance and permission must be | CDR No: 689                                                             | SCALE: NTS | DATE: | 20/04/18 | TO Europa view,                           |            |  |
|----------------------------------------------------------------------------------------------------------------------------------------------------------------------------------------------------------------------------------------------------------------------------------|-------------------------------------------------------------------------|------------|-------|----------|-------------------------------------------|------------|--|
| given in writing by SIG PLC.                                                                                                                                                                                                                                                     | ACOUSTIC 'C' STUD                                                       |            |       |          | Sheffield Business Park,                  |            |  |
| The information is provided in good faith and is based upon details received which are<br>assumed to include all relevant facts.                                                                                                                                                 | DOOR UP TO 60 Kgs                                                       |            |       |          | Sheffield,<br>S9 1XH.                     |            |  |
| We accept no liability for its accuracy, adequacy or completeness. Recipients must satisfy                                                                                                                                                                                       | SINGLE LAYER                                                            |            |       |          |                                           |            |  |
| themselves as to its suitability as we do not accept responsibility for any claims or<br>consequential loss. Acceptance of the content and subsequent design responsibility rests                                                                                                | AS9212IR                                                                |            |       |          | T: 0114 231 8030 DRYWALL SYSTEMS   Part 🦛 |            |  |
| entirely with the recipients who should then produce accepted details on their own<br>company documentation.                                                                                                                                                                     | Details to be read in conjunction with project specification guidelines |            |       |          | E: enquiries@speedlinedry                 | vall.co.uk |  |

To be read in conjunction with door manufacturers details & informantion

| All performance data and system specifications are for systems constructed with materials<br>& components as shown. The inclusion or substitution of any other manufacturers materials<br>or components could invalidate test data and system performance and permission must be | CDR No: 691                                                             | SCALE: NTS | DATE: | 20/04/18 | to Lutopa view,                            |                              |
|----------------------------------------------------------------------------------------------------------------------------------------------------------------------------------------------------------------------------------------------------------------------------------|-------------------------------------------------------------------------|------------|-------|----------|--------------------------------------------|------------------------------|
| an in writing by SIG PLC. ACOUSTIC 'C' STUD                                                                                                                                                                                                                                      |                                                                         |            |       |          | Sheffield Business Park,<br>Sheffield,     |                              |
| The information is provided in good fails and is based upon details received which are<br>assumed to include all relevant facts.                                                                                                                                                 | DOOR UP TO 100 Kgs                                                      |            |       |          | S9 1XH.                                    |                              |
| We accept no liability for its accuracy, adequacy or completeness. Recipients must satisfy                                                                                                                                                                                       | SINGLE LAYER                                                            |            |       |          |                                            |                              |
| themselves as to its suitability as we do not accept responsibility for any claims or<br>consequential loss. Acceptance of the content and subsequent design responsibility rests                                                                                                | AS9212IR                                                                |            |       |          | T: 0114 231 8030 DRYWALL SYSTEMS   Part of | DRYWALL SYSTEMS   Part 🐲 plc |
| entirely with the recipients who should then produce accepted details on their own<br>company documentation.                                                                                                                                                                     | Details to be read in conjunction with project specification guidelines |            |       |          | E: enquiries@speedlinedry                  | wall.co.uk                   |