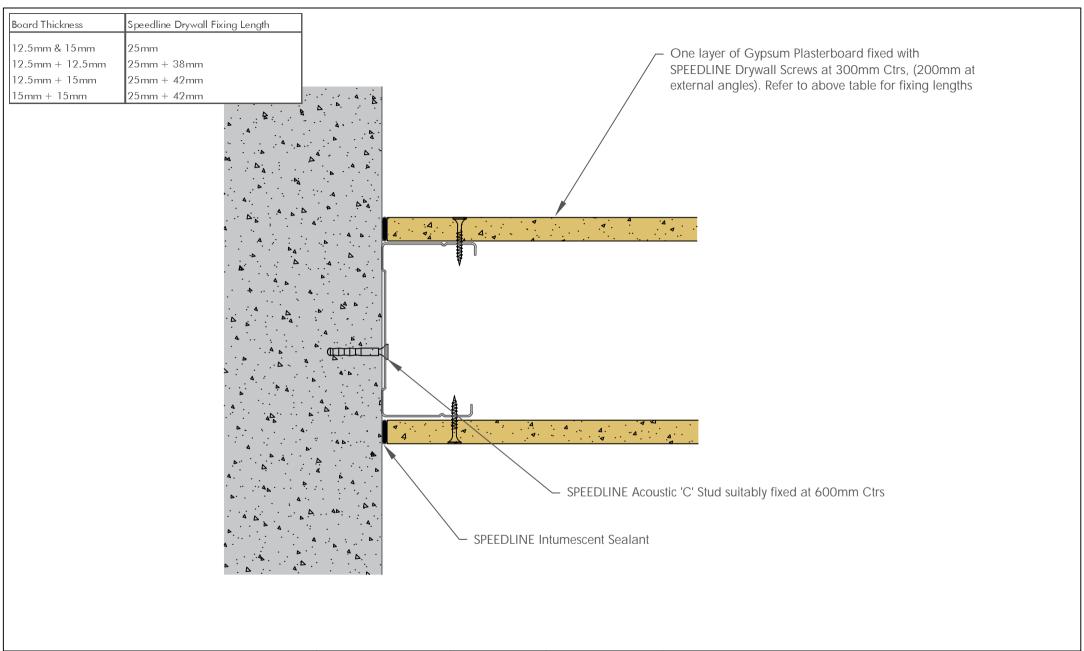

| entirely with the recipients who should then produce accepted details on their own            |
| company documentation.                                                                        |

| SINGLE LATER                                                            |                            |           |                 |      |       |
|-------------------------------------------------------------------------|----------------------------|-----------|-----------------|------|-------|
| AS9212IR                                                                | T: 0114 231 8030           |           | DRYWALL SYSTEMS | Part | o plc |
| Details to be read in conjunction with project specification guidelines | E: enquiries@speedlinedryw | all.co.uk |                 |      |       |





| All performance data and system specifications are for systems constructed with materials<br>& components as shown. The inclusion or subsitivition of any other manufacturers materials<br>or components could invalidate test data and system performance and permission must be | CDR No: 693                                                             | SCALE: NTS | DATE: |  | Adsetts House,<br>16 Europa View,      |                                 |
|-----------------------------------------------------------------------------------------------------------------------------------------------------------------------------------------------------------------------------------------------------------------------------------|----------------------------------------------------------------------