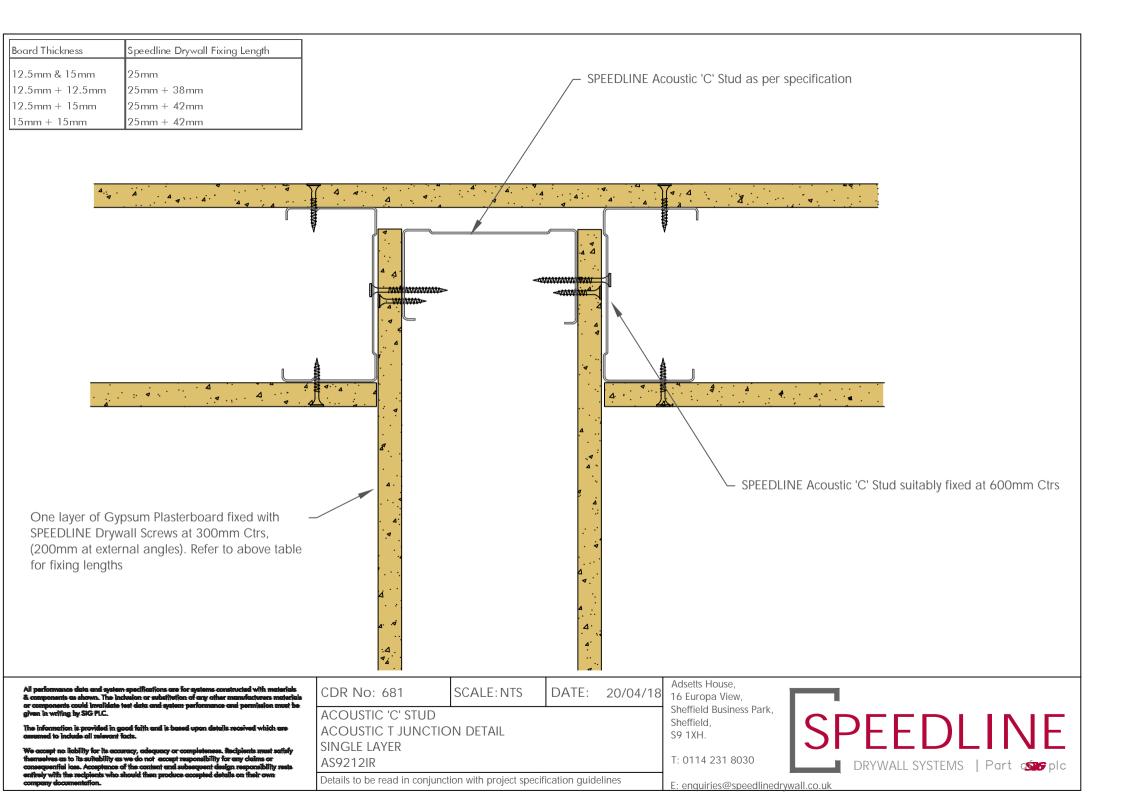

| All performance data and system specifications are for systems constructed with materials<br>& components as shown. The inclusion or subsitivition of any other manufacturers materials<br>or components could invalidate test data and system performance and permission must be | CDR No: 693                                                             | SCALE: NTS | DATE: |  | Adsetts House,<br>16 Europa View,      |                                 |
|-----------------------------------------------------------------------------------------------------------------------------------------------------------------------------------------------------------------------------------------------------------------------------------|-------------------------------------------------------------------------|------------|-------|--|----------------------------------------|---------------------------------|
|                                                                                                                                                                                                                                                                                   | ACOUSTIC 'C' STUD                                                       |            |       |  | Sheffield Business Park,<br>Sheffield, |                                 |
| construct to include on televorit socie.                                                                                                                                                                                                                                          |                                                                         |            |       |  | S9 1XH.                                | ISPFFDI INF                     |
| themselves as to its suitability as we do not accept responsibility for any claims or<br>consequential loss. Acceptance of the content and subsequent design responsibility resis                                                                                                 | SINGLE LAYER<br>AS9212IR                                                |            |       |  | T: 0114 231 8030                       | DRYWALL SYSTEMS   Part corr pic |
| entitely with the recipients who should then produce accepted details on their own<br>company documentation.                                                                                                                                                                      | Details to be read in conjunction with project specification guidelines |            |       |  | E: enquiries@speedlinedry              | vall.co.uk                      |